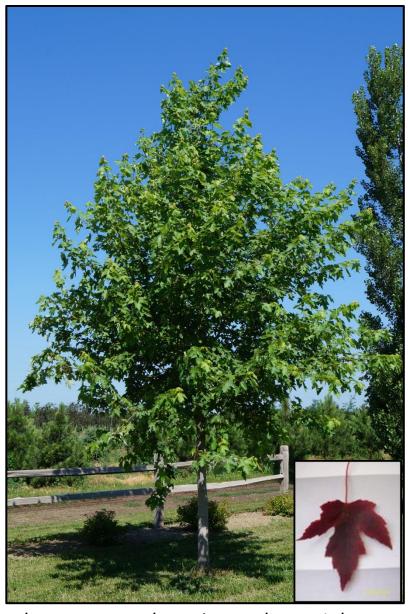

## Autumn Fantasy Maple

(Acer freemanii 'Autumn Fantasy')

Mature Height: 40'-50'

Mature Spread: 30'-40'

Growth Rate: Fast

Autumn Fantasy is a cross between Red Maple and Silver Maple that has the best qualities of each species. It grows fast like a silver maple, but has the strong branching and beautiful red fall color of the red maple. It is later than some varieties to change to its fall color, so the season of bright color can be extended in your yard. Autumn Fantasy is seedless like other freemanii

maples, but has an improved branch structure and consistent shape. It becomes a large shade tree in a comparatively short time and makes an excellent tree that provides beauty and shade to your yard.

Nielsen Tree Farms